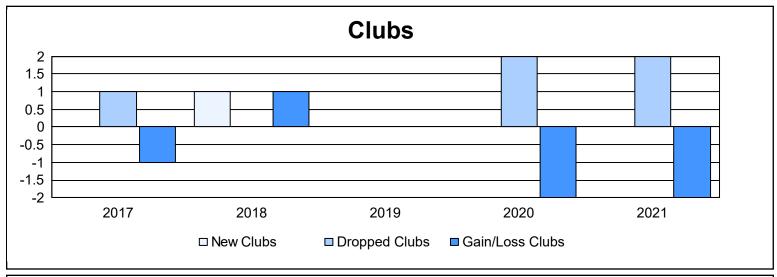

District 107 I As of June 2021 Cumulative

| Year      | New<br>Clubs | Dropped<br>Clubs | Gain/<br>Loss<br>Clubs | New<br>Members | Charter<br>Members | Reinstate<br>Members | Transfer<br>Members | Total<br>Member<br>Added | Total<br>Members<br>Dropped | Gain/<br>Loss<br>Members |
|-----------|--------------|------------------|------------------------|----------------|--------------------|----------------------|---------------------|--------------------------|-----------------------------|--------------------------|
| 2016-2017 | 0            | 1                | -1                     | 78             | 1                  | 1                    | 17                  | 97                       | 147                         | -50                      |
| 2017-2018 | 1            | 0                | 1                      | 58             | 34                 | 4                    | 3                   | 99                       | 133                         | -34                      |
| 2018-2019 | 0            | 0                | 0                      | 50             | 5                  | 3                    | 6                   | 64                       | 117                         | -53                      |
| 2019-2020 | 0            | 2                | -2                     | 51             | 0                  | 0                    | 6                   | 57                       | 109                         | -52                      |
| 2020-2021 | 0            | 2                | -2                     | 32             | 1                  | 0                    | 4                   | 37                       | 85                          | -48                      |
| Average   | 0            | 1                | -1                     | 54             | 8                  | 2                    | 7                   | 71                       | 118                         | -47                      |