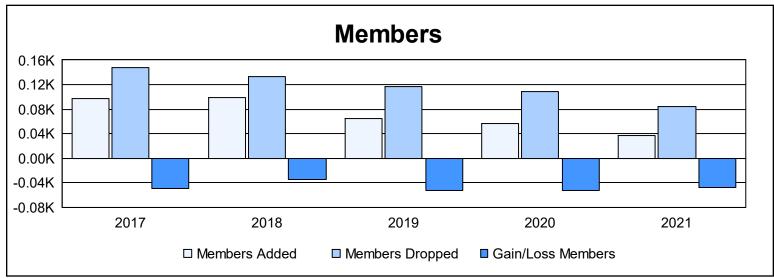

District 107 I As of June 2021 Cumulative

| Year      | New<br>Clubs | Dropped<br>Clubs | Gain/<br>Loss<br>Clubs | New<br>Members | Charter<br>Members | Reinstate<br>Members | Transfer<br>Members | Total<br>Member<br>Added | Total<br>Members<br>Dropped | Gain/<br>Loss<br>Members |
|-----------|--------------|------------------|------------------------|----------------|--------------------|----------------------|---------------------|--------------------------|-----------------------------|--------------------------|
| 2016-2017 | 0            | 1                | -1                     | 78             | 1                  | 1                    | 17                  | 97                       | 147                         | -50                      |
| 2017-2018 | 1            | 0                | 1                      | 58             | 34                 | 4                    | 3                   | 99                       | 133                         | -34                      |
| 2018-2019 | 0            | 0                | 0                      | 50             | 5                  | 3                    | 6                   | 64                       | 117                         | -53                      |
| 2019-2020 | 0            | 2                | -2                     | 51             | 0                  | 0                    | 6                   | 57                       | 109                         | -52                      |
| 2020-2021 | 0            | 2                | -2                     | 32             | 1                  | 0                    | 4                   | 37                       | 85                          | -48                      |
| Average   | 0            | 1                | -1                     | 54             | 8                  | 2                    | 7                   | 71                       | 118                         | -47                      |